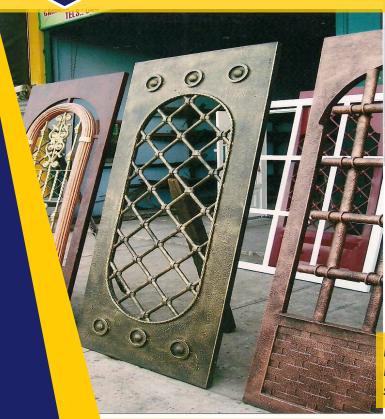

### **MODERN ULTRA-PANNEL PROFILE STEEL DOORS & WINDOWS**

Our doors, windows, and grills are manufactured to the highest quality standards with great finishing such as prime galvanized, satin coat, Powder coating to ensure protection from moisture related corrosion & perfect finishing.

Steel doors, gates and window frames are very popular all over Kenya. They provide added security to your home, giving you that peace of mind alongside added beauty and uniqueness to your home with countless shapes and modern designs. Our products are Unique in designs, made of heavy guage steel and various finishing concepts including the re known powder coating.